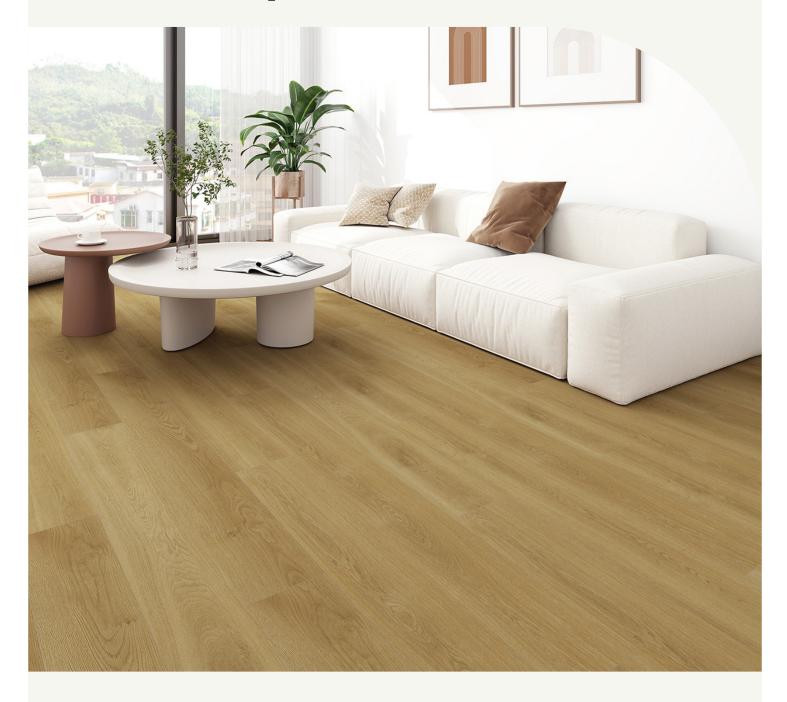

## Titan Hybrid

Titan Hybrid offers style and practicality in a wood-look, waterproof surface that's spill and stain-resistant. This range is ideal for wet areas such as the kitchen, laundry and bathrooms. See the Titan Hybrid range at our showroom or contact our Hamilton or Tauranga team to view samples.