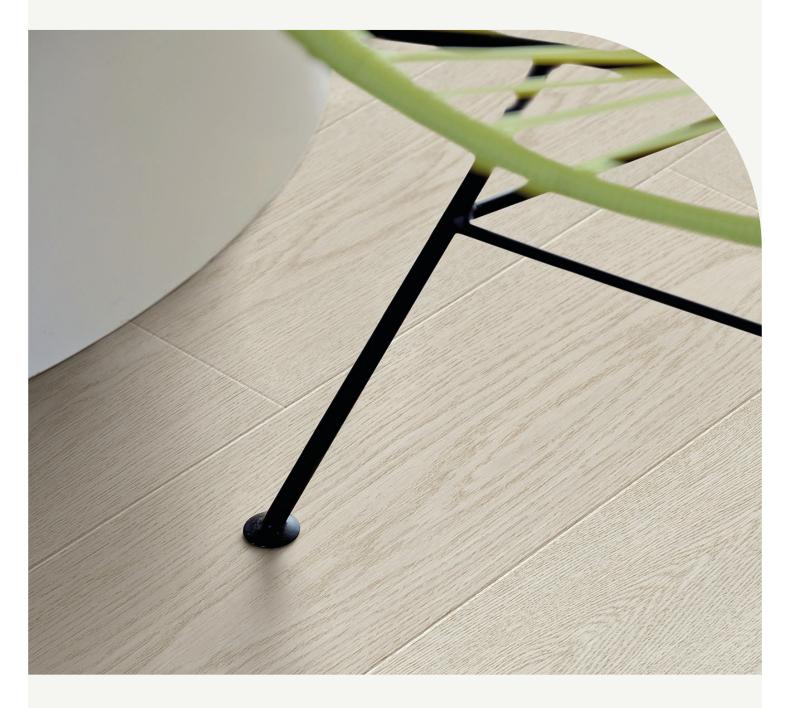

## Arendal

Vintage Grey Oak

Discover Arendal flooring by Pergo. Uniquely designed and virtually indistinguishable from real wood, this range boasts water resistance and durability. Genuine<sup>TM</sup> wood technology captures natural imperfections, accentuated by a matte finish and bevelled edge plank. Arendal combines authentic aesthetics with European quality for an exceptional flooring experience that stands up to everyday life.

Note: Brochure swatches are indicative only, and colours may differ on digital devices. Please call our Floorboards team to arrange to see larger flooring samples or visit our showroom.

North Cape Oak