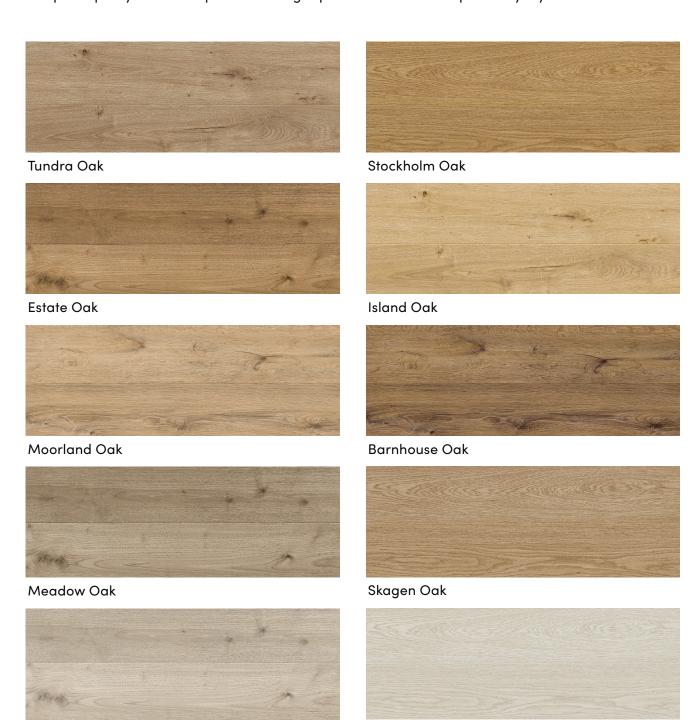

## Arendal

Vintage Grey Oak

Discover Arendal flooring by Pergo. Uniquely designed and virtually indistinguishable from real wood, this range boasts water resistance and durability. Genuine<sup>TM</sup> wood technology captures natural imperfections, accentuated by a matte finish and bevelled edge plank. Arendal combines authentic aesthetics with European quality for an exceptional flooring experience that stands up to everyday life.

Note: Brochure swatches are indicative only, and colours may differ on digital devices. Please call our Floorboards team to arrange to see larger flooring samples or visit our showroom.

North Cape Oak