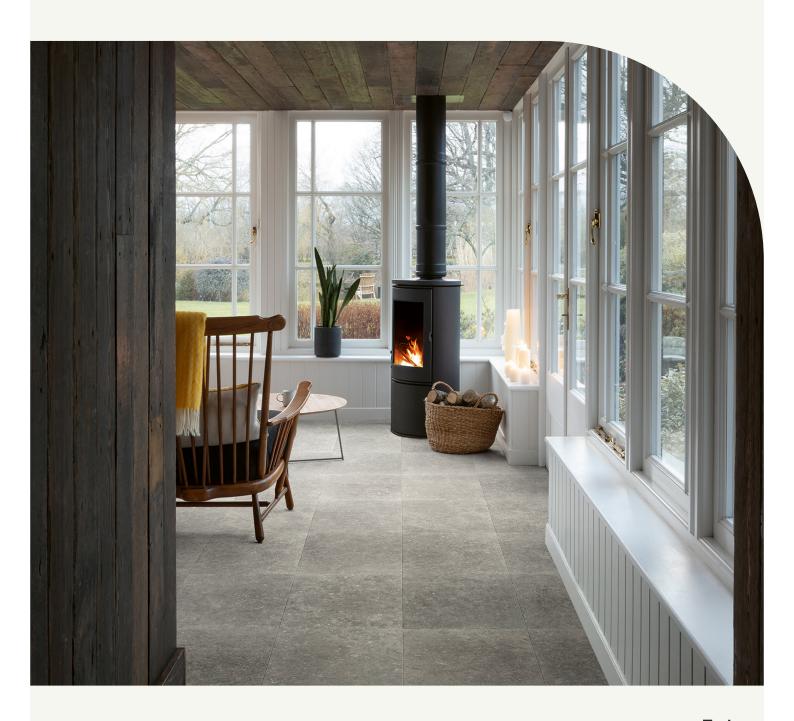

## Muse

Introducing Muse, a range of authentic stone-look laminate tiles inspired by Belgian Bluestone. With a waterproof surface and a 15-year wet warranty, Muse offers a seamless flow throughout your home and can be installed in your kitchen, laundry or bathrooms. Choose from a carefully curated range of colours and textures and experience the comfort, durability, and timeless beauty of laminate stone-look tiles.