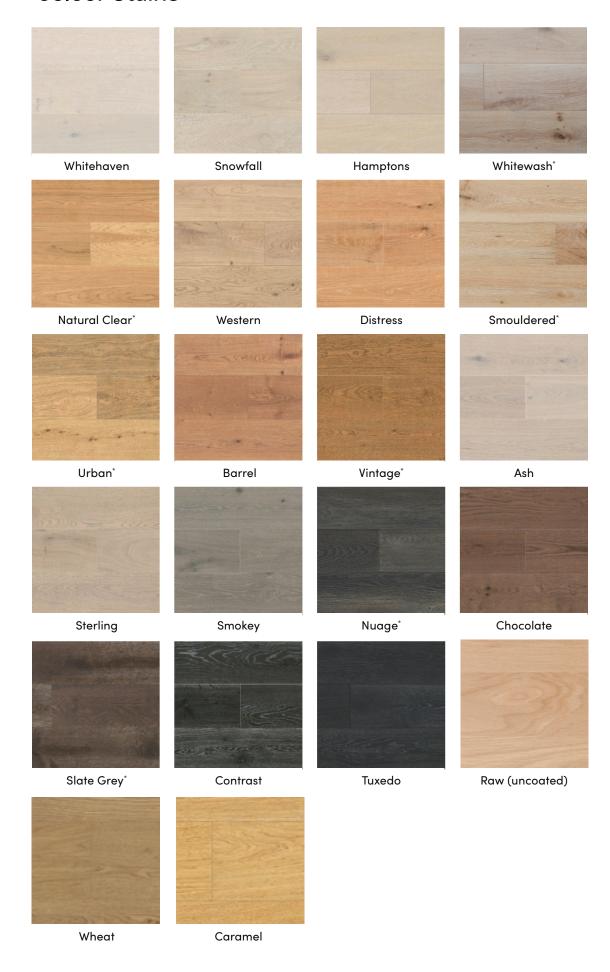

# **Colour Stains**

\*Colour stains available in 190 x 12 option

## Genuine Oak 190 x 12mm

**Size:** 190mm x 12mm

Colour stains: Natural Clear, Nuage, Slate Grey, Smouldered, Urban, Vintage, White Wash

**Wear layer:** 2mm lamella

Length: 2100mm

**Appearance:** Feature grade

## Genuine Oak 190 x 15mm

**Size:** 190mm x 15mm

Colour stains: Ash, Barrel, Chocolate, Contrast, Distress, Hamptons, Natural Clear, Nuage,

Slate Grey, Smokey, Smouldered, Snowfall, Sterling, Tuxedo, Urban, Vintage,

Western, White Wash, Whitehaven, RAW (Uncoated)\*

**Wear layer:** 4mm lamella

Length: 1900mm

**Appearance:** Feature grade

**Surface:** Subtle brush texture

#### Genuine Oak 240 x 15mm

**Size:** 240mm x 15mm

Colour stains: Ash, Barrel, Chocolate, Contrast, Distress, Hamptons, Natural Clear, Nuage,

Slate Grey, Smokey, Smouldered, Snowfall, Sterling, Tuxedo, Urban, Vintage,

Western, White Wash, Whitehaven, RAW (Uncoated)\*

**Wear layer:** 4mm lamella

Length: 2200mm

**Appearance:** Light feature grade

Surface: Subtle brush texture

<sup>\*</sup>Genuine Oak RAW Uncoated Option: Available in 240 x 15 and 190 x 15 size only is a pre-sanded, square edge and unfinished product, designed to be stained and finished on site. An ideal substitute if the colour stain you want isn't in the pre-finished colour stain range.