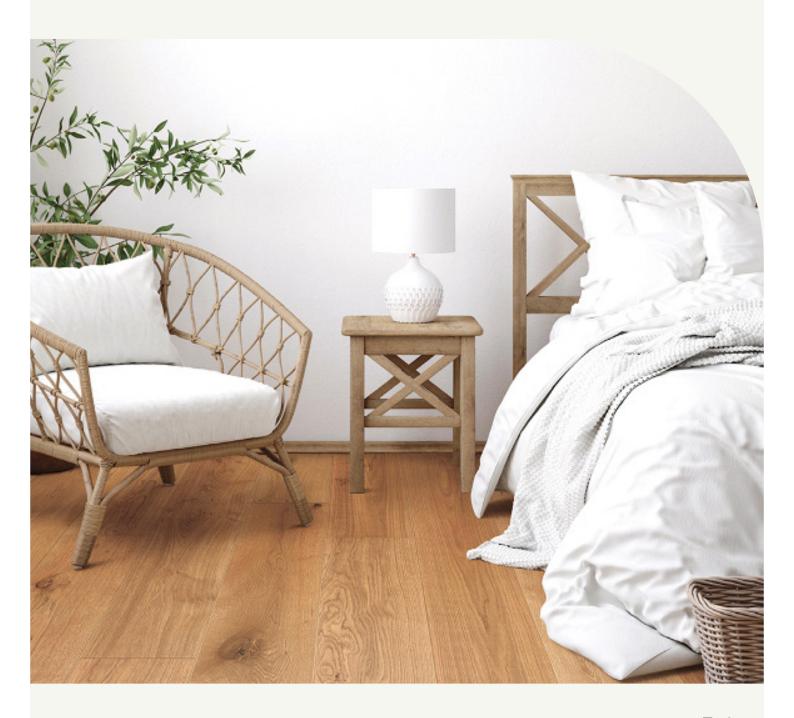

**Surface** Subtle brush texture

**INSTALLATION** 

Joint Tongue & Groove

**Installation** Glued

Finish UV cured 7 coat Treffert lacquer system (High-tech German Lacquer)

Underfloor heating Not suitable for installation over underfloor heating

**Surface:** Subtle brush texture

Western, White Wash, Whitehaven, RAW (Uncoated)\*

**Wear layer:** 4mm lamella

Length: 1900mm

**Appearance:** Feature grade

**Surface:** Subtle brush texture

Western, White Wash, Whitehaven, RAW (Uncoated)\*

**Wear layer:** 4mm lamella

Length: 2200mm

**Appearance:** Light feature grade

Surface: Subtle brush texture

<sup>\*</sup>Genuine Oak RAW Uncoated Option: Available in 240 x 15 and 190 x 15 size only is a pre-sanded, square edge and unfinished product, designed to be stained and finished on site. An ideal substitute if the colour stain you want isn't in the pre-finished colour stain range.